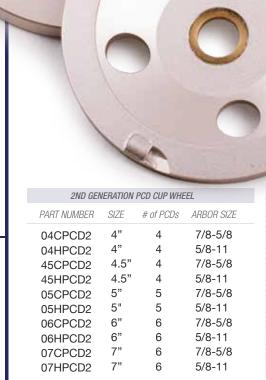

## BIGGER PCDS. BIGGER PERFORMANCE.

The 2nd generation PCD Cup Wheel from Diamond Vantage feature larger PCDs for longer life when removing floor coatings, including epoxies and glues. Diamond Vantage also offers PCD cup wheels with a protective segment, to keep the smaller, more aggressive PCD from becoming dislodged. Polycrystalline diamonds are ultra rough and are great for removing coating without loading up or smearing. These cup wheels can be used wet or dry, and are available threaded (5/8-11) or unthreaded with a bushing (7/8-5/8).